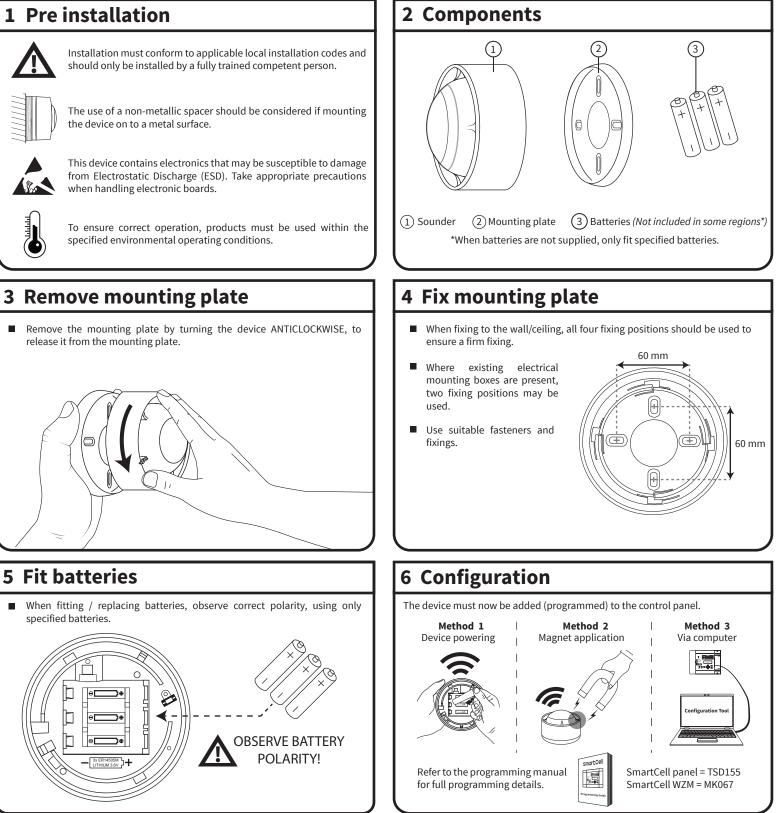

# 8 Completing the installation

# 

- The device should be tested upon installation, in accordance with local requirements.
- Testing should only be carried out by a fully trained competent person.