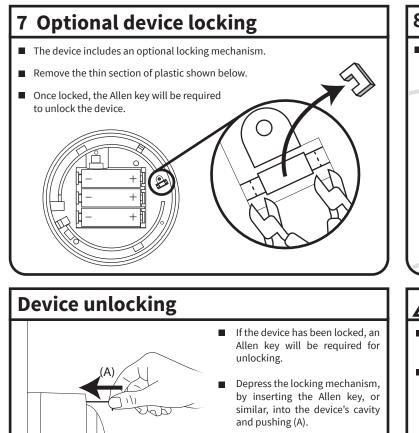

# 8 Completing the installation

# 

- The device should be tested upon installation, in accordance with local requirements.
- Testing should only be carried out by a fully trained competent person.