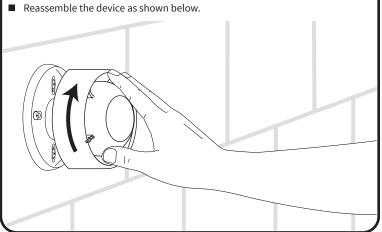

# 8 Completing the installation

# 

- The device should be tested upon installation, in accordance with local requirements.
- Testing should only be carried out by a fully trained competent person.