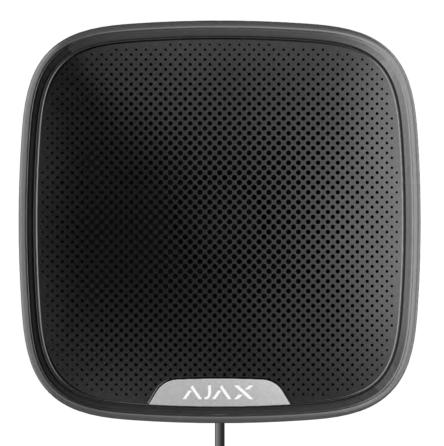

## HomeSiren Fibra

#### Wired indoor siren.

The device is compatible only with hubs supporting Fibra protocol. Find the detailed

information via QR code or at the link:

https://ajax.systems/support/devices/homesiren-fibra/

HomeSiren Fibra is the device of the new Fibra wired product line. Such devices can only be purchased, installed and administered by accredited Ajax Systems partners.

Adjustable alarms and notifications volume level: from 81 to 105 dB

Adjustable alarm duration: from 3 to 180 seconds

LED indicator

Notifications on security mode change and delays when entering/leaving

### Technical specifications

Compliance with standards

EN 50131 (Grade 3) PD 6662:2017 INCERT SSF

Compatibility

Hub Hybrid (2G) Hub Hybrid (4G)

Range extenders

no

Features

Types of notifications Acoustic LED Alarm volume from 81 to 105 dB at a distance of 1 m Adjusted by PRO or user with admin rights in the Ajax app

**Alarm duration** 

Communication with control panel

Fibra communication technology

Built-in siren operating frequency 3.4 ± 0.5 kHz Ajax app

Technical Data Sheet: HomeSiren Fibra

2

| Features     | Additional LED connection<br>Available, 3 V== | Power supply | 24 V=, up to 50 μA        |
|--------------|-----------------------------------------------|--------------|---------------------------|
| Enclosure    | Colour                                        | Installation | Operating temperature     |
|              | white, black                                  |              | range                     |
|              |                                               |              | from -10°C to +40°C       |
|              | Dimensions                                    |              |                           |
|              | 90,5 × 90,5 × 33 mm                           |              | <b>Operating humidity</b> |
|              |                                               |              | up to 75%                 |
|              | Weight                                        |              |                           |
|              | 84 g                                          |              | <b>Protection class</b>   |
|              |                                               |              | IP50                      |
|              | Tampering alarm                               |              |                           |
| Complete set | HomeSiren Fibra                               |              |                           |
|              | SmartBracket                                  |              |                           |
|              | mounting panel                                |              |                           |
|              | Installation kit                              |              |                           |
|              | Quick Start Guide                             |              |                           |