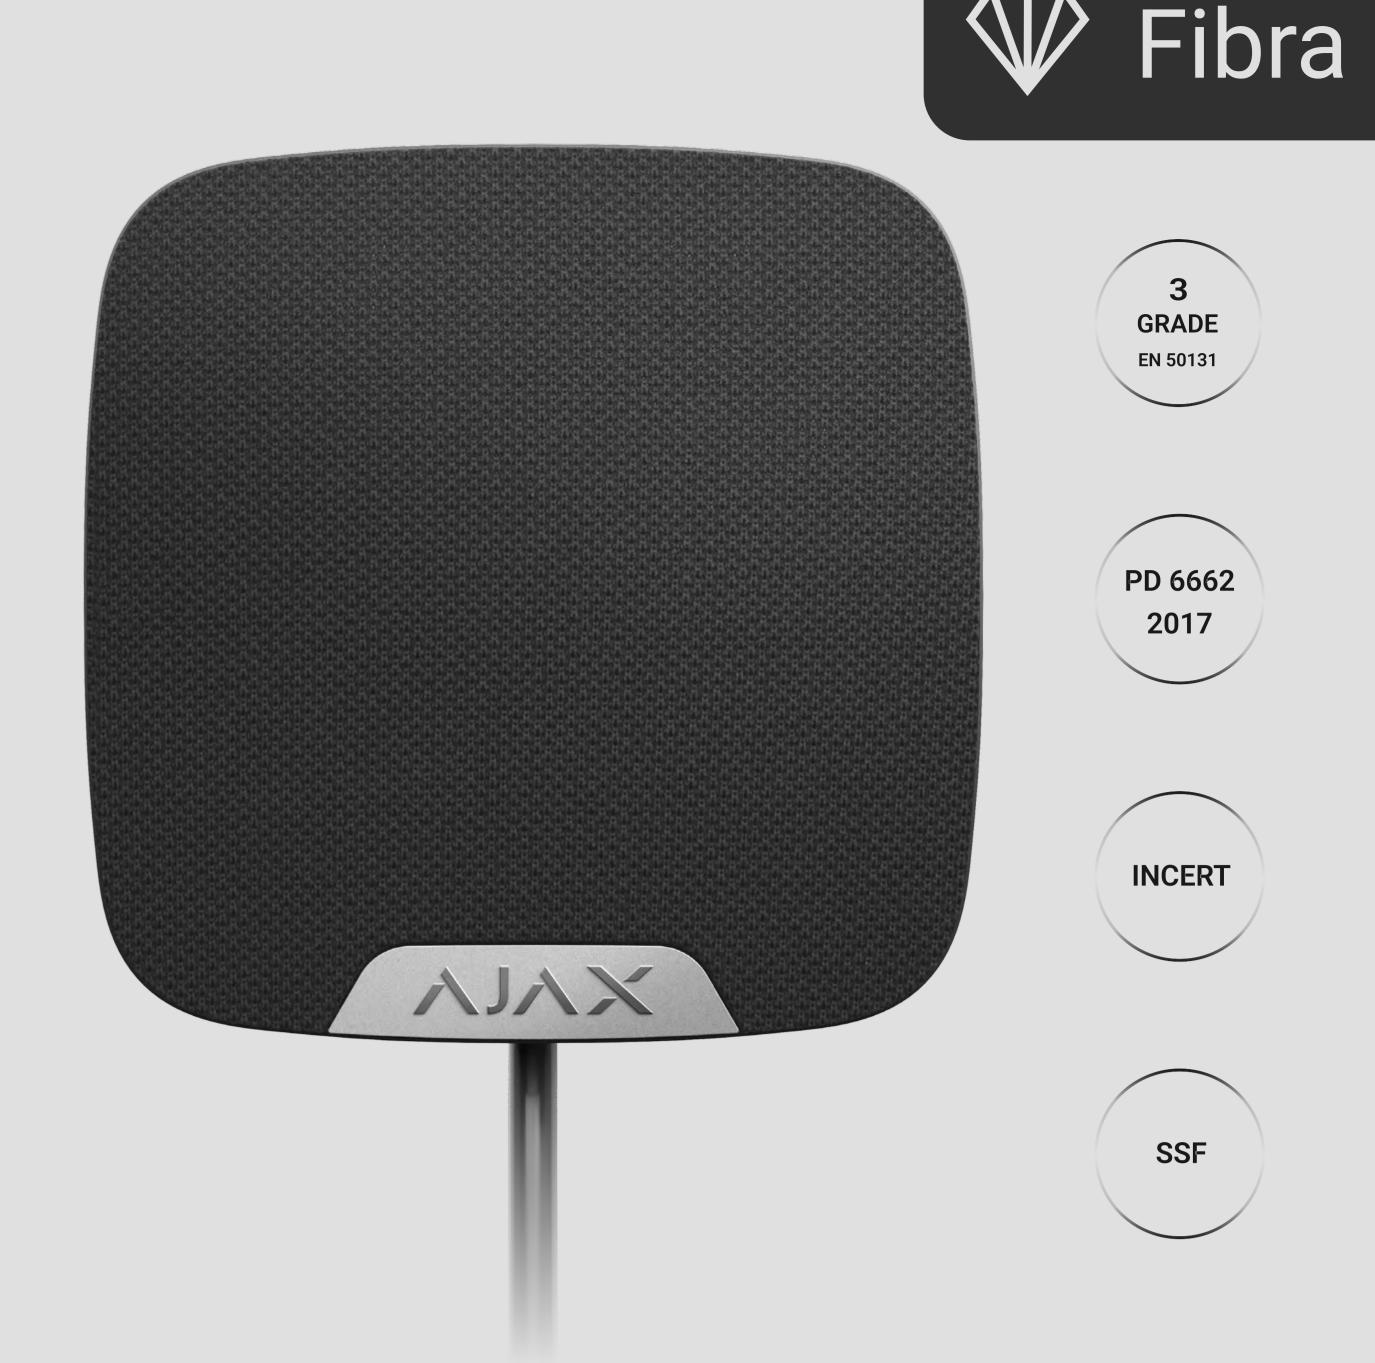

## HomeSiren Fibra

#### Wired indoor siren.

The device is compatible only with hubs supporting Fibra protocol. Find the detailed

information via QR code or at the link:

https://ajax.systems/support/devices/homesiren-fibra/

HomeSiren Fibra is the device of the new Fibra wired product line. Such devices can only be purchased, installed and administered by accredited Ajax Systems partners.

Adjustable alarms and notifications volume level: from 81 to 105 dB

Adjustable alarm duration: from 3 to 180 seconds

LED indicator

Notifications on security mode change and delays when entering/leaving

### Technical specifications

Compliance with standards

EN 50131 (Grade 3) PD 6662:2017 INCERT SSF

Compatibility

Hub Hybrid (2G) Hub Hybrid (4G)

Range extenders

no

Features

Types of notifications Acoustic LED Alarm volume from 81 to 105 dB at a distance of 1 m Adjusted by PRO or user with admin rights in the Ajax app

**Alarm duration** 

Communication with control panel

Fibra communication technology

Built-in siren operating frequency 3.4 ± 0.5 kHz Ajax app

Technical Data Sheet: HomeSiren Fibra

2

| Features     | Additional LED connection<br>Available, 3 V== | Power supply | 24 V=, up to 50 μA        |
|--------------|-----------------------------------------------|--------------|---------------------------|
| Enclosure    | Colour                                        | Installation | Operating temperature     |
|              | white, black                                  |              | range                     |
|              |                                               |              | from -10°C to +40°C       |
|              | Dimensions                                    |              |                           |
|              | 90,5 × 90,5 × 33 mm                           |              | <b>Operating humidity</b> |
|              |                                               |              | up to 75%                 |
|              | Weight                                        |              |                           |
|              | 84 g                                          |              | <b>Protection class</b>   |
|              |                                               |              | IP50                      |
|              | Tampering alarm                               |              |                           |
| Complete set | HomeSiren Fibra                               |              |                           |
|              | SmartBracket                                  |              |                           |
|              | mounting panel                                |              |                           |
|              | Installation kit                              |              |                           |
|              | Quick Start Guide                             |              |                           |