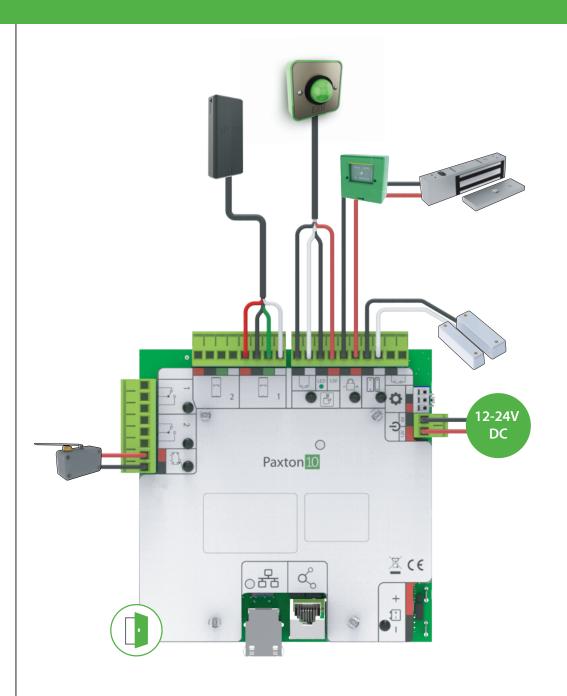

INSTALLATION - Only qualified and trained personnel, familiar with this type of product and who fully understand these instructions should install, connect or test this equipment.

The following warnings and instructions MUST be adhered to. Read the instructions before installing and powering the equipment. Keep the instructions in a safe place for future reference.